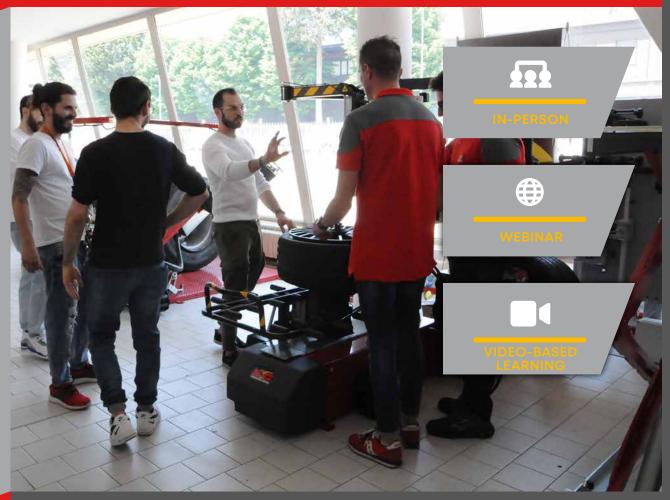

Training courses are open to all specialists and people working in the sector

Choose from courses available for each type of equipment, available in three different modes.

Contact us by writing to:

trainingcentre@mondolfoferro.it

### CODE: X50\_CORSO\_C21

DEMOUNTING AND MOUNTING OF VEHICLE TYRES

CTC

Depending on the type, the courses can be:

in-person, held in the training room

WEBINAR live streaming, to be attended through **Microsoft Teams platform** 

24-hour online **VIDEO-BASED LEARNING** 

Live streaming courses will be available in full for participants to review and download.